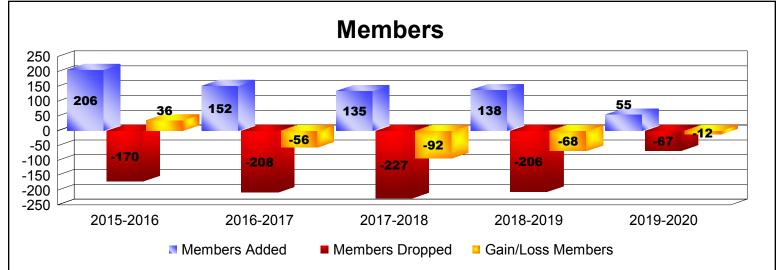

District 108IA1 As of December 2019 Cumulative

| Year      | New<br>Clubs | Dropped<br>Clubs | Gain/<br>Loss<br>Clubs | New<br>Members | Charter<br>Members | Reinstate<br>Members | Transfer<br>Members | Total<br>Member<br>Added | Total<br>Members<br>Dropped | Gain/<br>Loss<br>Members |
|-----------|--------------|------------------|------------------------|----------------|--------------------|----------------------|---------------------|--------------------------|-----------------------------|--------------------------|
| 2015-2016 | 0            | 0                | 0                      | 187            | 0                  | 10                   | 9                   | 206                      | -170                        | 36                       |
| 2016-2017 | 1            | 0                | 1                      | 111            | 22                 | 6                    | 13                  | 152                      | -208                        | -56                      |
| 2017-2018 | 0            | -2               | -2                     | 99             | 0                  | 4                    | 32                  | 135                      | -227                        | -92                      |
| 2018-2019 | 1            | -1               | 0                      | 102            | 20                 | 6                    | 10                  | 138                      | -206                        | -68                      |
| 2019-2020 | 0            | 0                | 0                      | 49             | 0                  | 0                    | 6                   | 55                       | -67                         | -12                      |
| Average   | 0            | -1               | 0                      | 110            | 8                  | 5                    | 14                  | 137                      | -176                        | -38                      |