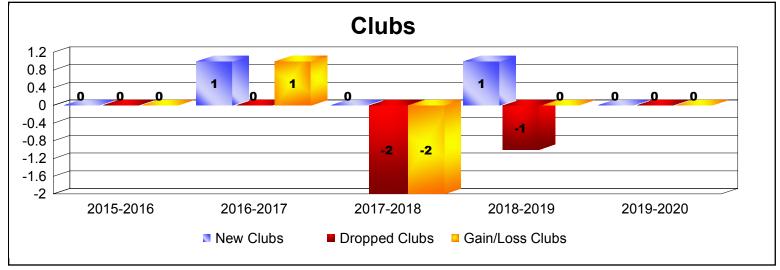

District 108IA1 As of December 2019 Cumulative

| Year      | New<br>Clubs | Dropped<br>Clubs | Gain/<br>Loss<br>Clubs | New<br>Members | Charter<br>Members | Reinstate<br>Members | Transfer<br>Members | Total<br>Member<br>Added | Total<br>Members<br>Dropped | Gain/<br>Loss<br>Members |
|-----------|--------------|------------------|------------------------|----------------|--------------------|----------------------|---------------------|--------------------------|-----------------------------|--------------------------|
| 2015-2016 | 0            | 0                | 0                      | 187            | 0                  | 10                   | 9                   | 206                      | -170                        | 36                       |
| 2016-2017 | 1            | 0                | 1                      | 111            | 22                 | 6                    | 13                  | 152                      | -208                        | -56                      |
| 2017-2018 | 0            | -2               | -2                     | 99             | 0                  | 4                    | 32                  | 135                      | -227                        | -92                      |
| 2018-2019 | 1            | -1               | 0                      | 102            | 20                 | 6                    | 10                  | 138                      | -206                        | -68                      |
| 2019-2020 | 0            | 0                | 0                      | 49             | 0                  | 0                    | 6                   | 55                       | -67                         | -12                      |
| Average   | 0            | -1               | 0                      | 110            | 8                  | 5                    | 14                  | 137                      | -176                        | -38                      |